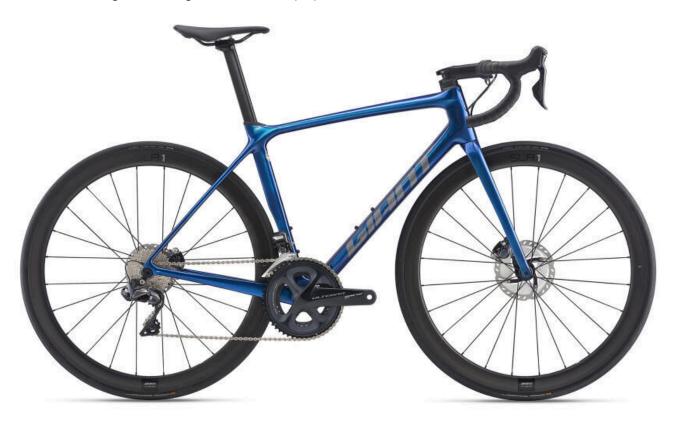

**GIANT: TCR ADVANCED PRO 0 DISC** \$6,600.00 \$5,499.97

Serious climbing bike, Ultegra di2, size ML (56)

Mon 12-6 Tuesday CLOSED Wednesday 12-6 Thursday 12-6 Friday 12-6 Sat-Sun 12-4

David Fletcher, General Manager Chris Jordan, Sales Manager Kelsey Kaiser, Service Manager