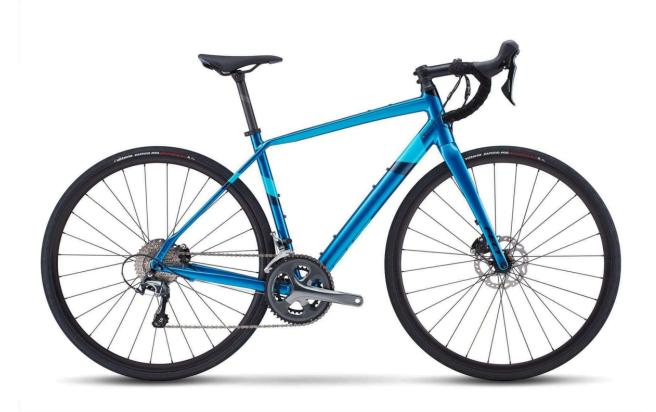

## **FELT VR 40** \$1,899.00 \$1,199.97

Aluminum road bike, solid Shimano Tiagra hydraulic brake setup. A great first road bike or upgrade to disc brakes! Sizes left: 43, 56, 58

**FELT : FR ADV ULTEGRA DI2** \$6,549.00 \$3,699.97 Crazy deal for a performance road bike, Ultegra DI2 for under 4k! Size 56 only.