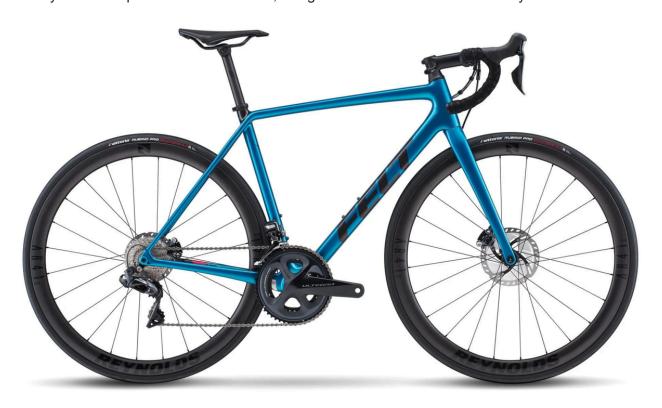

**GIANT: TCR ADVANCED PRO 0 DISC** \$6,600.00 \$5,499.97

Serious climbing bike, Ultegra di2, size ML (56)

Mon 12-6 Tuesday CLOSED Wednesday 12-6 Thursday 12-6 Friday 12-6 Sat-Sun 12-4

David Fletcher, General Manager Chris Jordan, Sales Manager Kelsey Kaiser, Service Manager