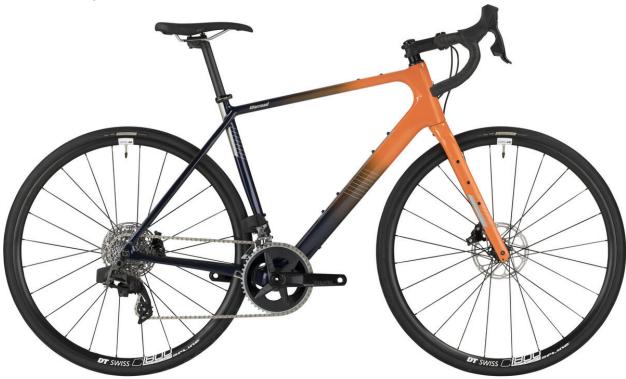

## **SALSA: WARROAD C RIVAL AXS CARBON** \$5,499.00 \$3,399.97

Killer deal on a SRAM eTap road bike! The Warroad is Salsa's endurance road bike (think Trek Domane or Specialized Roubaix) with their trademark braze-ons for all kinds of frame bags and fork mount bags. Sizes left: 57.5 cm, 59 cm