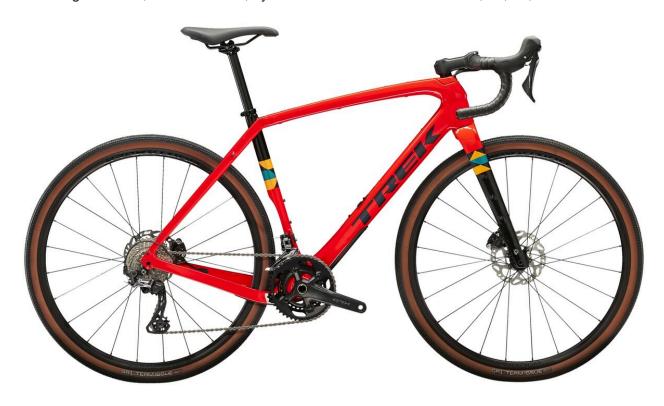

**TREK CHECKPOINT SL 5 \$3,399.99** \$2,799.99

Carbon gravel bike, Shimano GRX, hydraulic disc brakes. sizes left: 49, 54, 56, 58